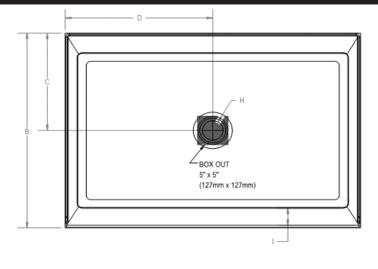

## Catalina® 4834 Low-Profile Shower Pan

| TECHNICAL SPECIFICATIONS |                                           |                                                |
|--------------------------|-------------------------------------------|------------------------------------------------|
| Dimensions               |                                           |                                                |
| -                        | Weight (Empty)                            | 32 lbs (15 kg)                                 |
| -                        | Weight (Packaged)                         | 37 lbs (17 kg)                                 |
| -                        | Overall Dimensions                        | 48" x 34" x 2-1/16" (1219 mm x 864 mm x 52 mm) |
| -                        | Drain Location                            | Center                                         |
| -                        | Floor Loading                             | 29 lbs/ft² (142 kg/m²)                         |
| -                        | Water Pressure Requirement                | N/A                                            |
| Α                        | Overall Length                            | 48" (1219 mm)                                  |
| В                        | Overall Width (Includes Nailing Flange)   | 34" (864 mm)                                   |
| С                        | Drain Rough-In (From Back Wall)           | 15-3/4" (400 mm)                               |
| D                        | Drain Rough-In (From Side Wall)           | 24" (610 mm)                                   |
| E                        | Flange Height                             | 1-1/4" (32 mm)                                 |
| F                        | Overall Height (Includes Nailing Flange)  | 3-5/16" (84 mm)                                |
| G                        | Skirt Height                              | 2" (51 mm)                                     |
| Н                        | Drain Diameter                            | 3-3/8" (86 mm)                                 |
| I                        | Threshold Width                           | 3" (76 mm)                                     |
| Accessories              |                                           |                                                |
| -                        | Drain Kit with Strainer (Sold Separately) | PP69827                                        |
| _                        | Drain Cover (Sold Separately)             | MM23959 (White)                                |

## **KEY DIMENSIONS**

©2019 Jacuzzi Luxury Bath • For additional information, call Customer Service 800-288-4002 • www.jacuzzi.com/baths Refer to installation instructions included with fixture before beginning installation. Please confirm product availability and specifications before commencing with any installation work.