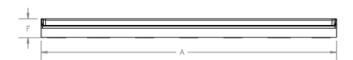

## Catalina® 4834 Low-Profile Shower Pan

| TECHNICAL SPECIFICATIONS |                                           |                                                |
|--------------------------|-------------------------------------------|------------------------------------------------|
| Dimensions               |                                           |                                                |
| -                        | Weight (Empty)                            | 32 lbs (15 kg)                                 |
| -                        | Weight (Packaged)                         | 37 lbs (17 kg)                                 |
| -                        | Overall Dimensions                        | 48" x 34" x 2-1/16" (1219 mm x 864 mm x 52 mm) |
| -                        | Drain Location                            | Center                                         |
| -                        | Floor Loading                             | 29 lbs/ft² (142 kg/m²)                         |
| -                        | Water Pressure Requirement                | N/A                                            |
| Α                        | Overall Length                            | 48" (1219 mm)                                  |
| В                        | Overall Width (Includes Nailing Flange)   | 34" (864 mm)                                   |
| С                        | Drain Rough-In (From Back Wall)           | 15-3/4" (400 mm)                               |
| D                        | Drain Rough-In (From Side Wall)           | 24" (610 mm)                                   |
| E                        | Flange Height                             | 1-1/4" (32 mm)                                 |
| F                        | Overall Height (Includes Nailing Flange)  | 3-5/16" (84 mm)                                |
| G                        | Skirt Height                              | 2" (51 mm)                                     |
| Н                        | Drain Diameter                            | 3-3/8" (86 mm)                                 |
| I                        | Threshold Width                           | 3" (76 mm)                                     |
| Accessories              |                                           |                                                |
| -                        | Drain Kit with Strainer (Sold Separately) | PP69827                                        |
| _                        | Drain Cover (Sold Separately)             | MM23959 (White)                                |

## **KEY DIMENSIONS**

©2019 Jacuzzi Luxury Bath • For additional information, call Customer Service 800-288-4002 • www.jacuzzi.com/baths Refer to installation instructions included with fixture before beginning installation. Please confirm product availability and specifications before commencing with any installation work.